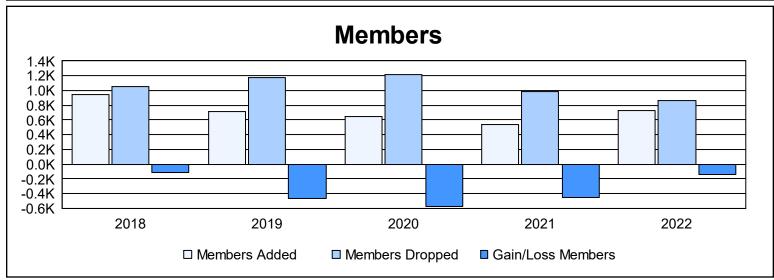

| Year      | New<br>Clubs | Dropped<br>Clubs | Gain/<br>Loss<br>Clubs | New<br>Members | Charter<br>Members | Reinstate<br>Members | Transfer<br>Members | Total<br>Member<br>Added | Total<br>Members<br>Dropped | Gain/<br>Loss<br>Members |
|-----------|--------------|------------------|------------------------|----------------|--------------------|----------------------|---------------------|--------------------------|-----------------------------|--------------------------|
| 2017-2018 | 2            | 7                | -5                     | 807            | 101                | 17                   | 15                  | 940                      | 1,057                       | -117                     |
| 2018-2019 | 1            | 7                | -6                     | 643            | 21                 | 13                   | 32                  | 709                      | 1,178                       | -469                     |
| 2019-2020 | 0            | 6                | -6                     | 601            | 0                  | 14                   | 25                  | 640                      | 1,210                       | -570                     |
| 2020-2021 | 1            | 8                | -7                     | 453            | 54                 | 17                   | 14                  | 538                      | 990                         | -452                     |
| 2021-2022 | 8            | 6                | 2                      | 479            | 214                | 15                   | 16                  | 724                      | 870                         | -146                     |
| Average   | 2            | 7                | -4                     | 597            | 78                 | 15                   | 20                  | 710                      | 1,061                       | -351                     |